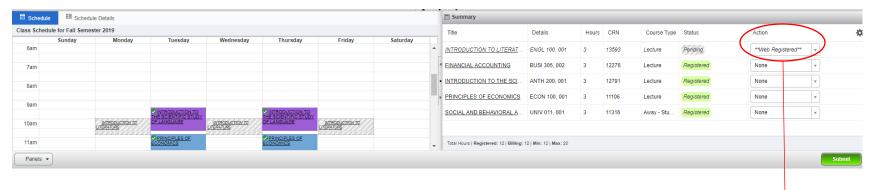

## If you do not select Waitlist and keep the Action to Web Registered, you will receive an error message