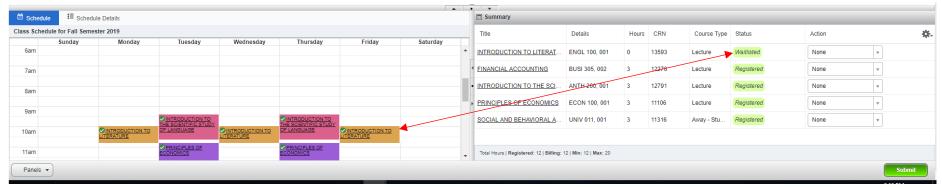

|                      |                   |                             |               | PRINCIPLES OF ECONOMICS                                      | ECON 100, 001    | 3     | 11106 Lecture                                                  | Registered    | Waitlist           |           |  |
|           |                                 | NTRODUCTION TO           | OF LANG     | DUCTION TO<br>ENTIFIC STUDY | NTRODUCTION TO       | INTRODUCTION      |                             |               | SOCIAL AND BEHAVIORAL A                                      | UNIV 011, 001    | 3     | 11316 Away - Stu                                               | Registered    | None 🔻             |           |  |

## The course is waitlisted and displays in your Schedule and the Summary



## If you do not select Waitlist and keep the Action to Web Registered, you will receive an error message



### <u>Student</u> • <u>Registration</u> • <u>Select a Term</u> • Register for Classes

#### Register for Classes: Search and enter CRN's directly.

Enter CRNs Schedule and Options

Find Classes

ENGL 100 CRN 13593: Class is closed. A waitlist is available. Currently 0 student(s) are on the waitlist. Select <b> Waitlist </b> from the action menu & click <b>Submit Changes</b> to waitlist course.

|       | u <b>its</b> — 53 Clas<br>nester 2019 | ses<br>Subject: Englis | h         |                                           |                                 |                                                                 |       |